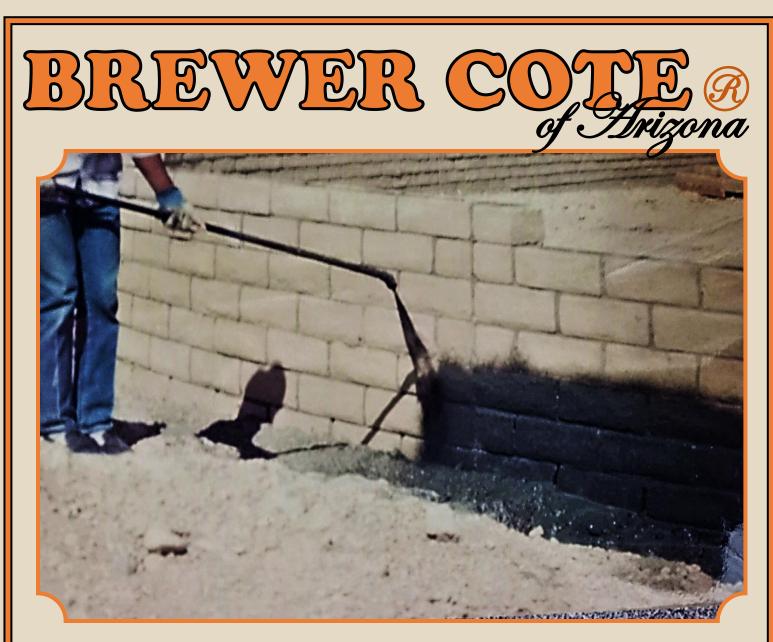

## **METHOD of APPLICATION**

Use a Sprayer, Roller or Brush Area must be clear of all dirt, dust and debris. Clean any residue with soap and water. For best results, surface area should be damp. Stir product thoroughly and apply Product evenly in one direction. Coating becomes Waterproof only after drying thoroughly. For second coat - If spraying product may need to be diluted 10% and always apply second coat at right angle to the first.

#### **COLOR** Brown when wet

Black when Dry

6-24 hrs in hot dry Conditions

Soap & water when wet Bio Degradable solvent when dry